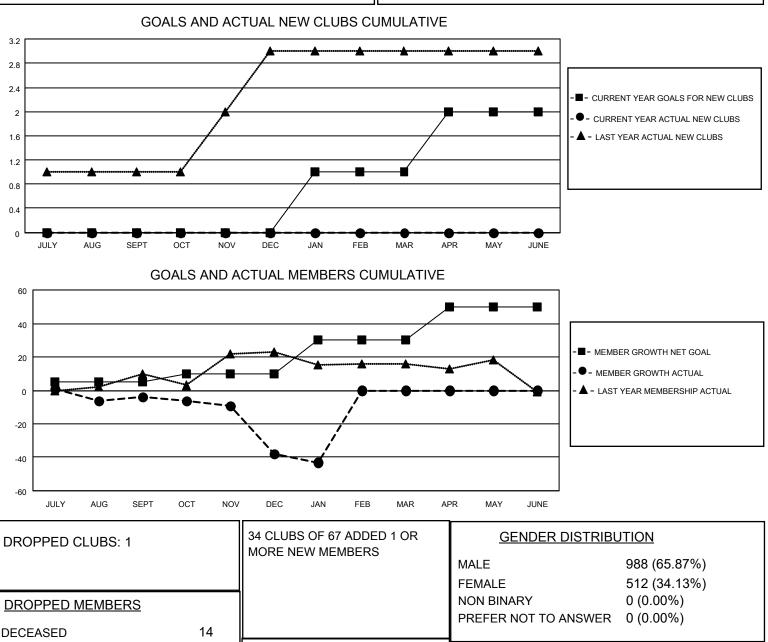

## LOCATION AUSTRALIA

District 201C2

Results as of: 1/31/2022

| Clubs                 |               |           |               | Members               |                         |                         |                                                    |
|-----------------------|---------------|-----------|---------------|-----------------------|-------------------------|-------------------------|----------------------------------------------------|
| RESULTS FOR 2021-2022 |               |           |               | RESULTS FOR 2021-2022 |                         |                         |                                                    |
| QUARTER               | NEW CLUB GOAL | NEW CLUBS | DROPPED CLUBS | QUARTER MEI           | MBER GROWTH NET<br>GOAL | MEMBER GROWTH<br>ACTUAL | DROPPED<br>MEMBERS ACTUAL<br>(including transfers) |
| JULY/AUG/SEPT         | 0             | 0         | 0             | JULY/AUG/SEPT         | 5                       | 28                      | 28                                                 |
| OCT/NOV/DEC           | 0             | 0         | 0             | OCT/NOV/DEC           | 5                       | 40                      | 61                                                 |
| JAN/FEB/MAR           | 1             | 0         | 1             | JAN/FEB/MAR           | 20                      | 7                       | 11                                                 |
| APR/MAY/JUNE          | 1             | 0         | 0             | APR/MAY/JUNE          | 20                      | 0                       | 0                                                  |